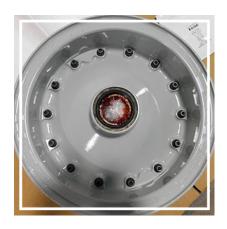

Part Number: 2607825-2

Part Description: Nose Wheels

## **Specifications**

| Product Families:            | Nose Wheels          |
|------------------------------|----------------------|
| Product Group:               | Boeing - Nose Wheels |
| Part Number                  | 2607825-2            |
| Root Part Number             | 2607825-X            |
| ATA Chapter 2 Digit          | 32                   |
| ATA Chapter 4 Digit          | 32-40                |
| ATA Chapter 6 Digit          | 32-40-10             |
| Essentiality Code            | NOGO                 |
| Return Packaging             | ATA 300              |
| MFR / Manufacture -CAGE Code | HONEYWELL / 1S0M5    |
| Application                  | B737-NG              |

## Repair

| Part Number